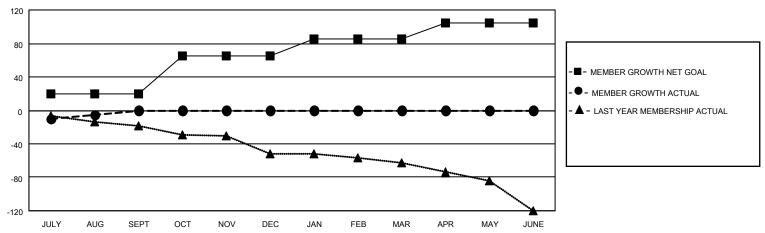

## GOALS AND ACTUAL MEMBERS CUMULATIVE

| DROPPED CLUBS: 1 |    | 8 CLUBS OF 43 ADDED 1 OR  | GENDER DISTRIBUTION       |              |  |
|------------------|----|---------------------------|---------------------------|--------------|--|
|                  |    | MORE NEW MEMBERS          | MALE 856 (70.80%)         |              |  |
|                  |    |                           | FEMALE                    | 353 (29.20%) |  |
| DROPPED MEMBERS  |    |                           | NON BINARY                | 0 (0.00%)    |  |
|                  |    |                           | PREFER NOT TO ANSWER      | 0 (0.00%)    |  |
| DECEASED         | 5  |                           |                           |              |  |
| CLUB CANCELLED   | 0  | CLICK HERE FOR CUMULATIVE | TOTAL FAMILY UNIT MEMBERS | 304          |  |
| OTHER            | 14 | MEMBERSHIP DATA           |                           |              |  |
| TOTAL            | 19 |                           | FAMILY MEMBERS PAYING HAI | F DUES 156   |  |
|                  |    |                           |                           |              |  |